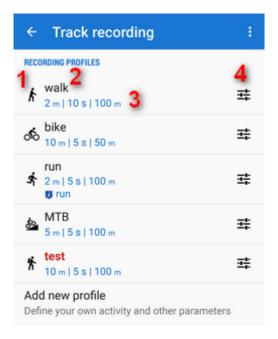

## **Recording profiles**

Locus Map records tracks in various **profiles**. Each profile has particular parameters suitable for **different activities** that can be **set individually**.

Tap the profile name to activate it. Active profile is highlighted red.

- 1 activity icon. Activity is defined when creating the profile. It cannot be changed later.
- 2 name of activity (can be edited)
- 3 distance and time frequency of recorded trackpoints, maximum allowed GPS deviation
- 4 profile settings button