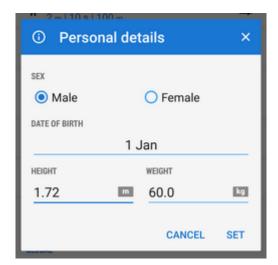

### **Personal information**

available only in Locus Map Pro

Add values for calculation of your energy consumption during sports activities: