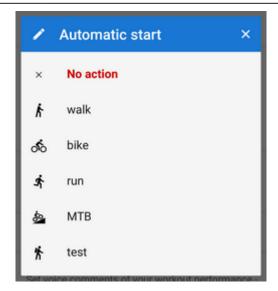

### **Automatic start**

available only in Locus Map Pro Launches track recording **automatically after Locus Map app startup**. Useful for detailed mapping of your activities but demanding a lot of data space. You can **select profile** in which Locus would start automatic recording: