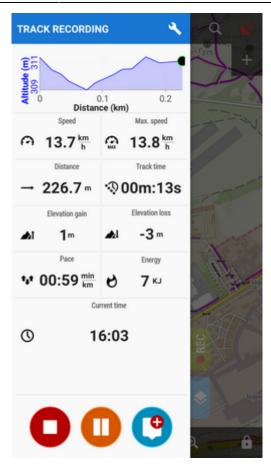

### Number of track monitoring parameters

Defines number of cells in the track recording side panel grid (4 to 12) - cells display values or charts of parameters monitored during track recording