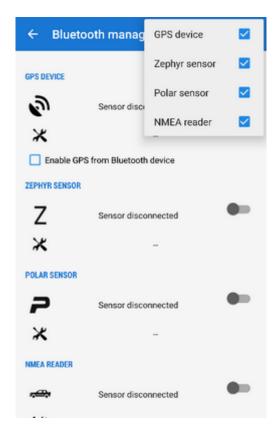

## **About**

Menu > More functions > Bluetooth manager

Locus Map can communicate with various Bluetooth-connected external devices - external GPS units, heart rate monitors, bicycle speed&cadence sensors, Zephyr sensors, Polar sensors and NMEA readers. Bluetooth manager displays their switches and settings.

## **Instructions of Use**

• **topbar** - contains **menu of devices** that can be managed by Locus Map - disconnected devices can be unchecked to save space

- list of devices displays all devices that are or can be connected and their switches
- status displays the device status and actual data if the device is connected
- switch on/off start/stop receiving data from the device
- setting aborts connection with the device