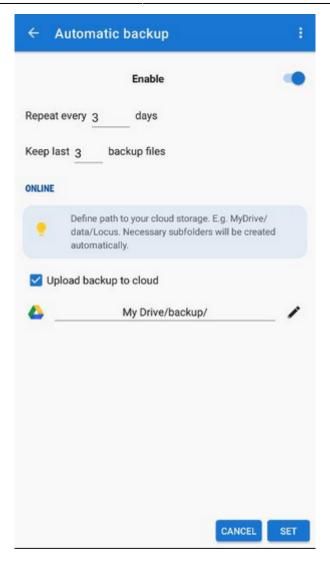

- 1. Enable automatic backup
- 2. Set date of the next backup, repetition frequency, number of stored backups and backup to cloud:

https://docs.locusmap.eu/ Printed on 2024/04/25 09:58

2024/04/25 09:58 3/5 Backup Manager

### **Backup to cloud**

Automatically saves Locus settings, points and tracks to your selected directory at Dropbox or Google Drive. Make sure you have **applications of the services installed on your device**.

- First use of this feature requires login to your cloud service account
- Cloud backup is available only on devices with Android 5.0 and newer