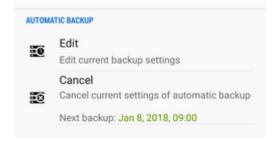

#### **Edit and cancel**

When the automatic backup is enabled the menu in the entry dialog offers option to edit its properties or cancel it:

https://docs.locusmap.eu/ Printed on 2024/04/25 09:58

From:

https://docs.locusmap.eu/ - Locus Map Classic - knowledge base