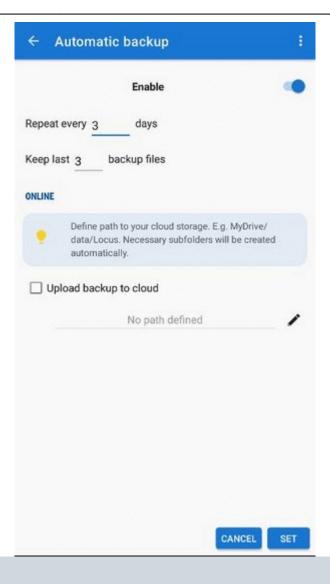

## **Automatic Backup**

... saves settings, points and tracks periodically to *Locus/backup/auto* directory without user's interference. You can also set automatic backup to **Dropbox or Google Drive**.

- 1. Enable automatic backup
- 2. Set date of the next backup, repetition frequency, number of stored backups and backup to cloud:

https://docs.locusmap.eu/ Printed on 2024/04/25 09:58

2024/04/25 09:58 3/5 Backup Manager

### **Backup to cloud**

Automatically saves Locus settings, points and tracks to your selected directory at Dropbox or Google Drive. Make sure you have **applications of the services installed on your device**.

- First use of this feature requires login to your cloud service account
- Cloud backup is available only on devices with Android 5.0 and newer