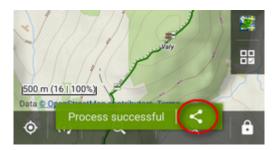

#### **Backup sharing**

After the backup file is created you can **share** it - **send it to Dropbox, email it, share it on social networks** etc. Just tap in the confirmation box: