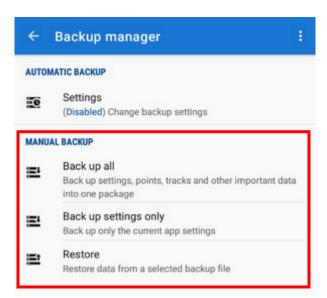

## **Manual Backup**

- Backup all enables immediate one-time backup of all settings, points and tracks into
  one package. The time stamp is default as the package name but it is possible to change it. By
  default, the package is stored into Locus/Backup directory (it can be changed in settings >
  miscellaneous > default directories).
- **Backup settings only** creates the settings backup package. Useful if you use various sets of app properties.
- Restore shows content of /Locus/backup/ directory from which you can select a backup file
  to restore. In case of file with all backup you are prompted to select what content of the
  package you want to restore.