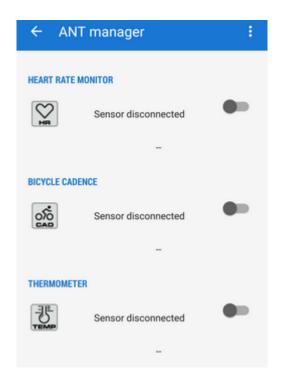

## **ANT+ Manager**

ANT+ is a wireless technology of monitoring devices mutual communication. Locus Map can communicate this way with heart rate monitors, bicycle speed/cadence sensors, stride sensors and many others. More about ANT+ and supported devices here >>

## Instructions of Use

- Menu > More functions > ANT+ Manager
- topbar contains menu of connectable devices check those you are willing to use
- the item appears in the **ANT+ manager list**. You can switch it on and start collecting data.