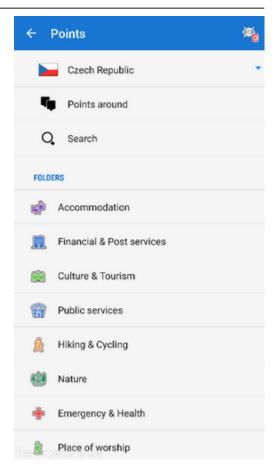

- database browsing database consists of a structure of folders and subfolders with points of particular categories, e.g. *Accomodation, Financial&Post services, Culture&Tourism* etc. Each category is sub-divided into subcategories and also contains a special parameter "around" that allows to browse points around current location of user. Selecting a folder highlights all its points on map, selecting a particular point displays its detail info screen and highlights the point on the map as well. All points in folders are always sorted by distance from the map screen center crosshair (or from the user's location if the device is GPS fixed and the map centered).
- **POI search** fulltext search of names and keywords. E.g. keyword "pub" returns all points with "pub" in their name, description or amenity.

## **Locus Maps POI screen**

- Menu > More > Locus Maps POI
- **topbar** contains only a button aborting highlighted display of selected points on map. When a particular folder is selected, the button changes and displays number of points in the folder. Tapping it highlights the points from the folder on the map.
- Locus Maps file select a file with POI database. It is identical with the Locus Maps file. It is possible to select one file only.
- **Search** fulltext search of POI. Typing first few characters returns results that can be further precised.
- list of POI folders and subfolders Accomodation, Financial&Post services, Culture&Tourism, Public services, Hiking&Cycling, Nature, Emergency&Health, Places of Worship, Food&Drink, Shopping, Sport leisure, Car services, Transportation