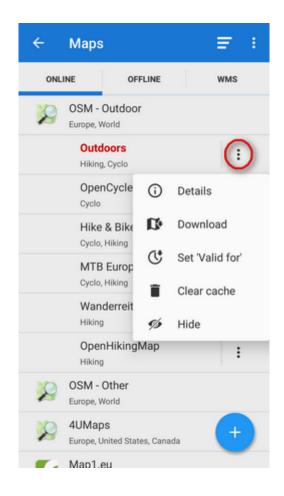

#### • Action menu button

Each map has its own action menu, consisting of following items:

- <sup>1</sup> Details display the Information screen
- Ownload launches online map download
- Set 'Valid for'(visible only for cacheable maps) defines validity time for cached map tiles in hours. When the validity time expires, Locus Map caches a new map tile.

- Elear Cache deletes all cached tiles in your temporary storage
- A Pre-Paid (only for Wanderreit maps) displays a form to fill in the pre-paid Wanderreit map code
- 🗷 Cancel subscription cancels your Wanderreit map subscription
- **W**Hide removes map from the list. It can be reversed in Map Settings.