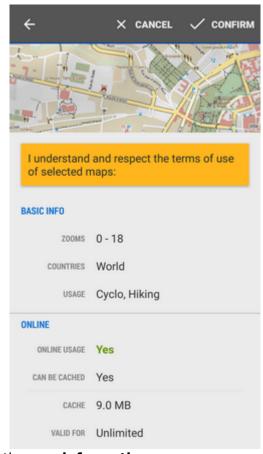

## **Displaying Online Maps**

If you select a map for the first time, an **information screen** appears. It contains an overview, the

terms of use in online/offline modes and description. The  $~^{2}$  info screen is accessible also from the

action menu at each map:

- Basic info available zooms, covered countries and usage (e.g. hiking, biking...)
- **Online** whether the map can be cached into your phone memory
- (*Locus/mapsOnline/map\*.sqll* file some maps especially from commercial providers cannot be cached so it is necessary to have stable internet connection to display them), the current size of the cache in MB and its time validity
- **Offline** if the map is downloadable, daily download limit in number of map tiles, amount of tiles downloaded that day and speed limit (e.g. 2 tiles at once)
- **Description** map provider, author, terms of use, license etc.