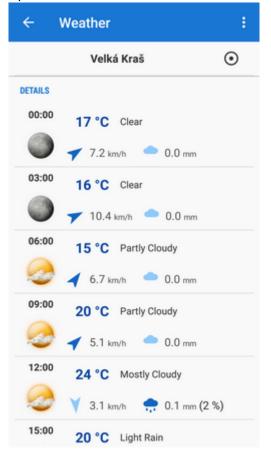

#### **Detailed forecast**

Is displayed after tapping a day forecast line.

• **Current weather** - cloud coverage, sunrise/sunset times, current temperature, humidity %, visibility, pressure, precipitation, wind speed/direction

Last update: 2017/07/24 manual:user\_guide:functions:weather https://docs.locusmap.eu/doku.php?id=manual:user\_guide:functions:weather&rev=1500900224 14:43

- **Meteogram** axe x day time, axe y temperature, curve displays also cloud coverage. Tapping the meteogram changes values in the detailed forecast
- **3-hour details** forecast for the whole day divided by 3 hours cloud coverage, temperature, wind speed/direction and precipitation