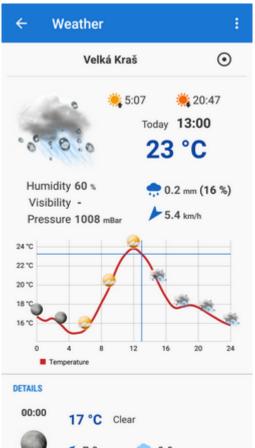

#### **Overall view**

• Location - Locus displays forecast of the nearest place to your selected location the online

database knows name of. Other locations can be selected via the Location Selector  $oldsymbol{\Theta}$ .

- **Current weather** information on current weather state cloud coverage, temperature, sunrise/sunset times
- **Today's weather forecast** the line with expected forecast for the day highest/lowest expected temperature, wind speed/direction, expected precipitation tapping the day line you can open a detailed 3-hours forecast with a meteogram
- Weather forecast for next 6 days all daily forecasts can be extended to 3-hour detailed information

#### **Detailed forecast**

Is displayed after tapping a day forecast line.

• **Current weather** - cloud coverage, sunrise/sunset times, current temperature, humidity %, visibility, pressure, precipitation, wind speed/direction

Last update: 2017/07/24 manual:user\_guide:functions:weather https://docs.locusmap.eu/doku.php?id=manual:user\_guide:functions:weather&rev=1500900224 14:43

- **Meteogram** axe x day time, axe y temperature, curve displays also cloud coverage. Tapping the meteogram changes values in the detailed forecast
- **3-hour details** forecast for the whole day divided by 3 hours cloud coverage, temperature, wind speed/direction and precipitation