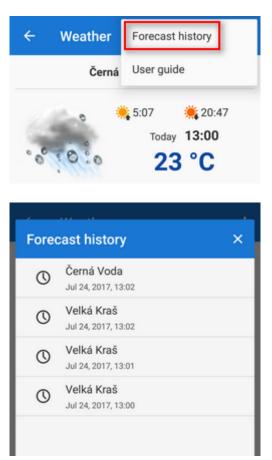

#### **Forecast history**

### Tap • in the topbar and select **Forecast history** - a box with places forecast lately appears

From: https://docs.locusmap.eu/ - Locus Map Classic - knowledge base

Permanent link: https://docs.locusmap.eu/doku.php?id=manual:user\_guide:functions:weather&rev=1500900224