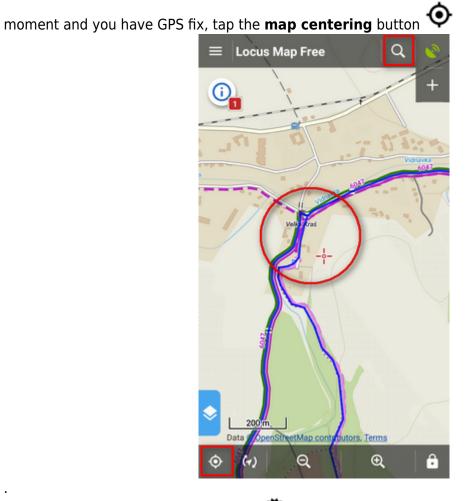

### Instructions

1. point your **map screen cursor** at the place of the weather forecast (or find the position with **location selector**). If you want to know the forecast of the place you are standing in at the

2. tap Menu > More functions > Weather  $\P$ 

Last update: 2017/07/24 manual:user\_guide:functions:weather https://docs.locusmap.eu/doku.php?id=manual:user\_guide:functions:weather&rev=1500900224 14:43