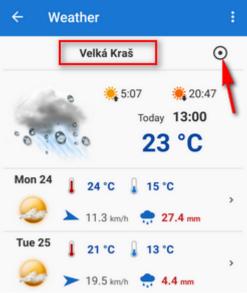

#### **Overall view**

• Location - Locus displays forecast of the nearest place to your selected location the online

database knows name of. Other locations can be selected via the Location Selector  $oldsymbol{\Theta}$ .

- **Current weather** information on current weather state cloud coverage, temperature, sunrise/sunset times
- **Today's weather forecast** the line with expected forecast for the day highest/lowest expected temperature, wind speed/direction, expected precipitation tapping the day line you can open a detailed 3-hours forecast with a meteogram
- Weather forecast for next 6 days all daily forecasts can be extended to 3-hour detailed information