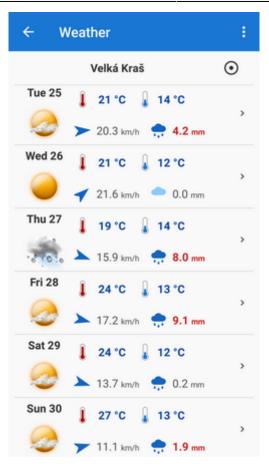

- **Current weather** information on current weather state cloud coverage, temperature, sunrise/sunset times
- **Today's weather forecast** the line with expected forecast for the day highest/lowest expected temperature, wind speed/direction, expected precipitation tapping the day line you can open a detailed 3-hours forecast with a meteogram
- Weather forecast for next 6 days all daily forecasts can be extended to 3-hour detailed information