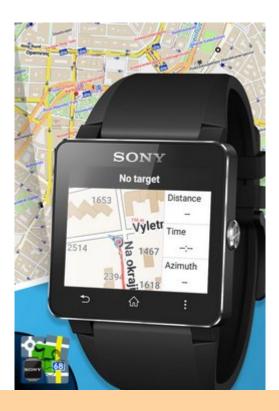

## About

- Add-on SmartWatch2 for Sony Smart Watch 2 wrist watch it works as an extended screen for Locus Map application in mobile or tablet. You can control comfortably the most frequently used features by it:
  - $\circ\,$  start/stop/pause track recording
  - $\circ\,$  quickly switch between recording profiles
  - $\circ\,$  watch guidance on a target switch between the compass and map view