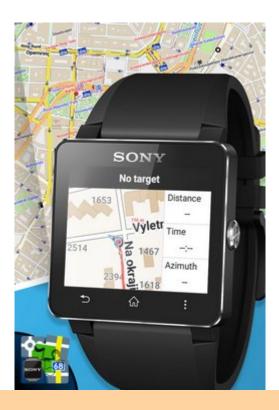

## About

- Add-on SmartWatch2 for Sony Smart Watch 2 wrist watch it works as an extended screen for Locus Map application in mobile or tablet. You can control comfortably the most frequently used features by it:
  - $\circ\,$  start/stop/pause track recording
  - $\circ\,$  quickly switch between recording profiles
  - $\circ\,$  watch guidance on a target switch between the compass and map view