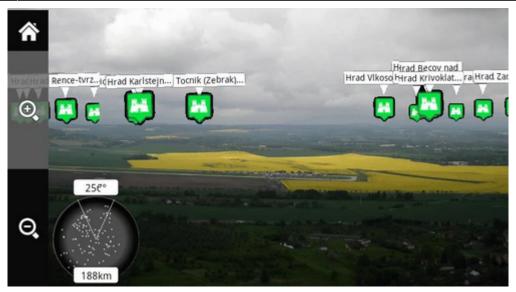

## About

- download from Google Play
- Add-on enables visualization of selected points on the device screen with camera view. Useful during town sightseeing tours, for geocaching or for simple guidance to any point.
- After installation it can be launched from Menu > More functions > Augmented Reality

## **Instructions of Use**

- select the points of interest to visualize. It is necessary to have the needed points **downloaded** in Locus Map.
- another option is to select a category of LoMaps POI and highlight it on map

The add-on displays only points that are added on map via Points tab or LoMaps POI function, not POI database that is a part of LoMaps.

1/2

- start the add-on and watch your points hover on the camera screen on their real-world positions.
- tap any point to display its name. Tap again for details (augmented reality add-on is closed by it)