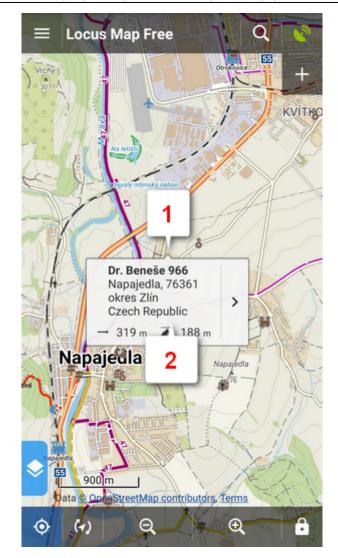

**Locus Map** allows you to place **your own POI** to mark anything you like on your trip, to show your friends your address on holidays or to let yourself navigate to it. It'simple:

• 1. touch the screen on the place you'd like to save and hold a sec. A small frame with address appears. 2. tap it once more to open the POI detail window.

• tap 🕶 in the left lower corner.

| ← Dr. Ber  | neše 966                                                           |
|------------|--------------------------------------------------------------------|
| BASIC INFO | D ATTACHMENT                                                       |
| 320 m      | See 966                                                            |
| N 49       | °10.973' , E 17°31.296'                                            |
| DETAILS    |                                                                    |
| ALTITUDE   | 188 m                                                              |
| CREATED    | Sep 21, 2016, 12:01                                                |
| ADDRESS    | Dr. Beneše 966<br>Napajedla, 76361<br>okres Zlín<br>Czech Republic |
|            |                                                                    |
| a a        | "® 🗯 ^                                                             |