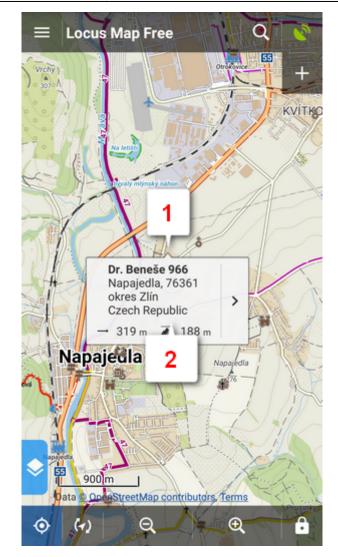

**Locus Map** allows you to place **your own POI** to mark anything you like on your trip, to show your friends your address on holidays or to let yourself navigate to it. It'simple:

• touch the screen on the place you'd like to save and hold a sec. A small frame with address appears. Tap it once more to open the POI detail window.

• tap 🕶 in the left lower corner.

| ← Dr. Bei | neše 966                                                           |
|-----------|--------------------------------------------------------------------|
| BASIC INF | D ATTACHMENT                                                       |
| 320 m     | se 966                                                             |
| N 49      | °10.973' , E 17°31.296'                                            |
| DETAILS   |                                                                    |
| ALTITUDE  | 188 m                                                              |
| CREATED   | Sep 21, 2016, 12:01                                                |
| ADDRESS   | Dr. Beneše 966<br>Napajedla, 76361<br>okres Zlín<br>Czech Republic |
|           |                                                                    |
| a Q       | *° 🛊 ^                                                             |