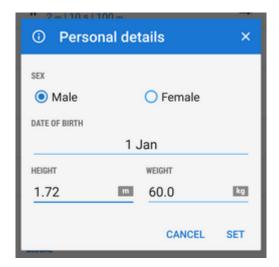

### **Body parameters**

Add values for calculation of your energy consumption during sports activities: