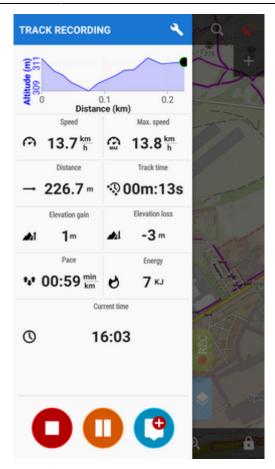

# Style of track recording panel

Select between full-featured sliding side panel:

https://docs.locusmap.eu/ Printed on 2024/04/24 09:40

2024/04/24 09:40 3/4 Track Recording Settings

or simple compact bottom panel:

### Number of track monitoring parameters

Defines number of cells in the track recording side panel grid (4 to 12) - cells display values or charts of parameters monitored during track recording