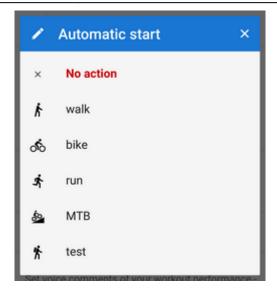

#### **Automatic start**

Launches track recording **automatically after Locus Map app startup**. Useful for detailed mapping of your activities but demanding a lot of data space. You can **select profile** in which Locus would start automatic recording: