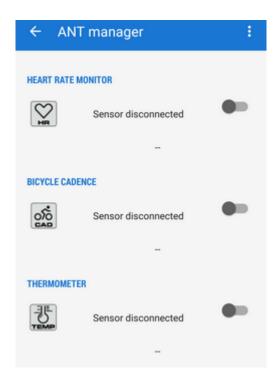

## Instructions of Use

- Menu > More functions > ANT+ Manager
- topbar contains menu of connectable devices check those you are willing to use
- the item appears in the **ANT+ manager list**. You can switch it on and start collecting data.

## A list of tested and supported devices is available HERE >>

Switching the device connection on may need additional download of missing ANT+ library from Google Play, depending on your mobile device.