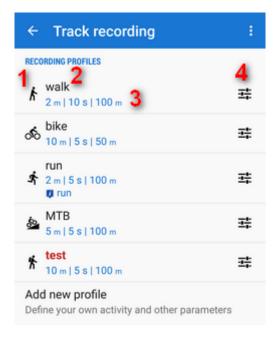

# **Recording profiles**

Locus Map records tracks in various **profiles**. Each profile has particular parameters suitable for **different activities** that can be **set individually**.

Tap the profile name to activate it. Active profile is highlighted red.

- 1 activity icon. Activity is defined when creating the profile. It cannot be changed later.
- 2 name of activity (can be edited)
- 3 distance and time frequency of recorded trackpoints, maximum allowed GPS deviation
- 4 profile settings button