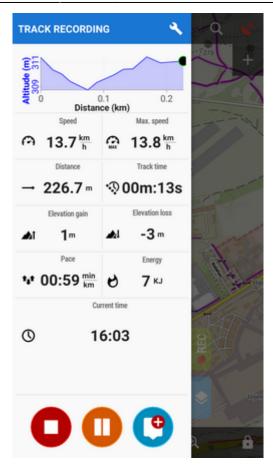

### Number of track monitoring parameters

Defines number of cells in the track recording side panel grid (4 to 12) - cells display values or charts of parameters monitored during track recording