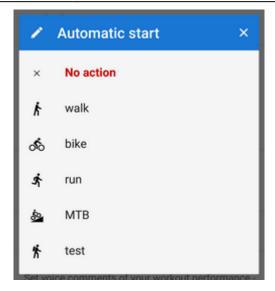

#### **Automatic start**

Launches track recording **automatically after Locus Map app startup**. Useful for detailed mapping of your activities but demanding a lot of data space. You can **select profile** in which Locus would start automatic recording: