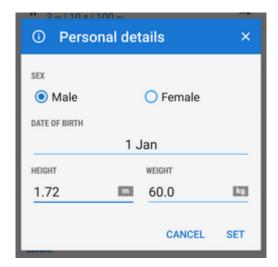

### **Body parameters**

Add values for calculation of your energy consumption during sports activities: