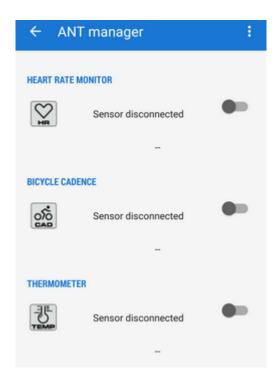

## **ANT+ Manager**

ANT+ is a wireless technology of monitoring devices mutual communication. Locus Map can communicate this way with heart rate monitors, bicycle speed/cadence sensors, stride sensors and many others. More about ANT+ and supported devices here >>

## **Instructions of Use**

- Menu > More functions > ANT+ Manager
- topbar contains menu of connectable devices check those you are willing to use
- the item appears in the **ANT+ manager list**. You can switch it on and start collecting data.