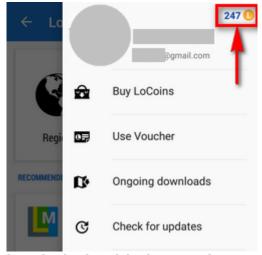

#### **Purchase**

 LoCoins can be purchased in the User Profile. The purchase is processed by Google Play Store.

- LoCoins can be purchased in **packets**. From 500 LC the packets contain also some extra LoCoins as a **bonus**. The bigger the packet, the greater is the bonus.
  - available packets: 100 LC, 200 LC, 500 + 4% LC, 1000 + 6% LC, 5000 + 8% LC and 10000 + 10% LC

#### Voucher

The Voucher is sent to a user via e-mail as a **reward**, a **gift** or in a **promotion** action. Voucher contains a **unique code** that is entered into a **dialog in User profile**:

After entering the code the LoCoin credit is charged by the given amount. The only authority to send Vouchers is Asamm Software, producer of Locus Map.