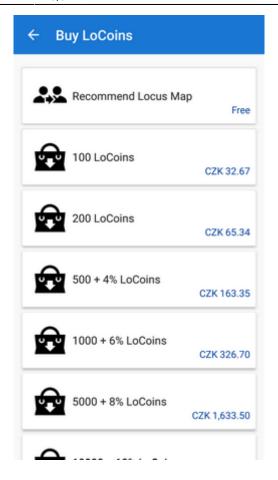

#### **Purchase**

 LoCoins can be purchased in the User Profile. The purchase is processed by Google Play Store.

- LoCoins can be purchased in **packets**. From 500 LC the packets contain also some extra LoCoins as a **bonus**. The bigger the packet, the greater is the bonus.
  - available packets: 100 LC, 200 LC, 500 + 4% LC, 1000 + 6% LC, 5000 + 8% LC and 10000 + 10% LC