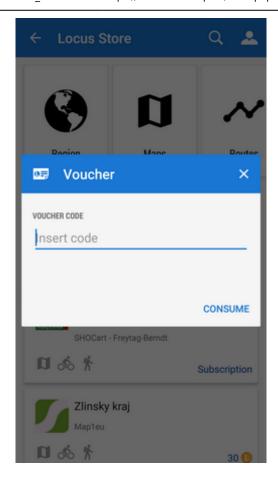

#### Voucher

The Voucher is sent to a user via e-mail as a **reward**, a **gift** or in a **promotion** action. Voucher contains a **unique code** that is entered into a **dialog in User profile**:

After entering the code the LoCoin credit is charged by the given amount. The only authority to send Vouchers is Asamm Software, producer of Locus Map.