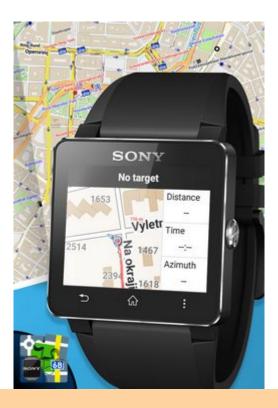

## **About**

- Add-on SmartWatch2 for Sony Smart Watch 2 wrist watch it works as an extended screen for Locus Map application in mobile or tablet. You can control comfortably the most frequently used features by it:
  - start/stop/pause track recording
  - quickly switch between recording profiles
  - watch guidance on a target switch between the compass and map view