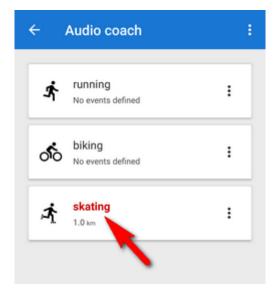

• go back to the training manager and **tap** the scheme you want to **activate** - it highlights <html><font color="red">red</font></html>

Printed on 2025/06/15 21:21 https://docs.locusmap.eu/

2025/06/15 21:21 3/5 Audio coach