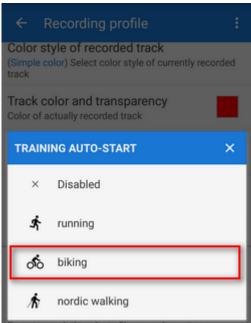

select training scheme from the box

• your selected training scheme name and icon appears in the settings and the auto-start is set

https://docs.locusmap.eu/ Printed on 2025/06/15 21:21

2025/06/15 21:21 5/5 Audio coach