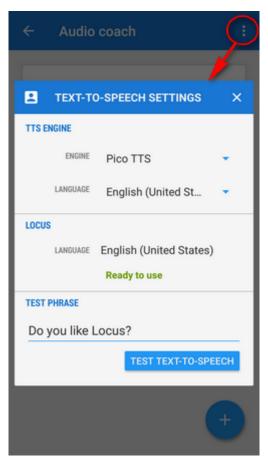

## **Sound settings**

Training manager uses default TTS (text-to-speech) engine of your device. If you need to change language or TTS engine, you can set it up directly from the training manager topbar menu :

More about text-to-speech settings in Locus >>