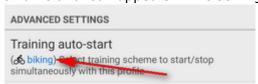

## **Automatic training start**

It is possible to join a particular training scheme to a particular recording profile and start both at once.

• go to Settings > Track recording > Recording profiles

• select recording profile > profile settings menu > Training auto-start

select training scheme from the box

• your selected training scheme name and icon appears in the settings and the auto-start is set

https://docs.locusmap.eu/ Printed on 2025/06/15 21:21

2025/06/15 21:21 5/5 Audio coach