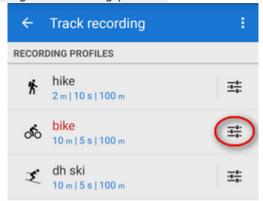

## **Automatic training start**

It is possible to join a particular training scheme to a particular recording profile and start both at once.

• go to Settings > Track recording > Recording profiles

• select recording profile > profile settings menu > Training auto-start