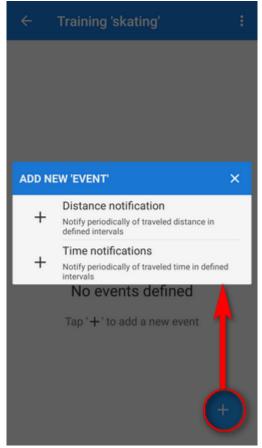

again and select distance or time notification

• define the distance or time interval and add variables - distance, track time, average speed and heart rate (if proper sensor is connected). You can combine both intervals distance and time and assign different variables to them and tailor the training scheme to your personal needs.