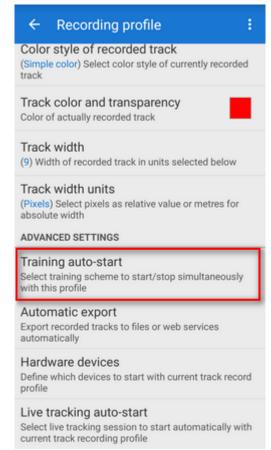

## **Automatic training start**

It is possible to join a particular training scheme to a particular recording profile and start both at once.

• go to Settings > Track recording > Recording profiles

• select recording profile > profile settings menu > Training auto-start