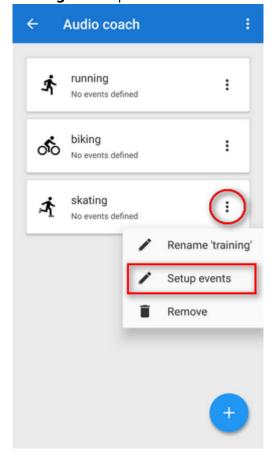

## How to set up a new training

- go to Settings > Track recording > Training manager
- tap and insert **name** of the training scheme. Change the **icon** if necessary.

• your training appears in the **training list**. Tap its menu and select **Setup events** 