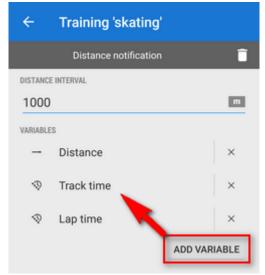

again and select distance or time notification

• define the distance or time interval and add variables - distance, track time, average speed and heart rate (if proper sensor is connected). You can combine both intervals distance and time and assign different variables to them and tailor the training scheme to your personal needs.