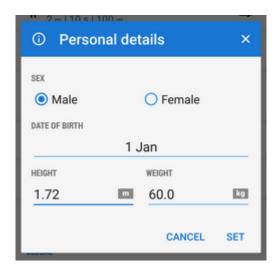

### **Body parameters**

Add values for calculation of your **energy consumption** during sports activities: