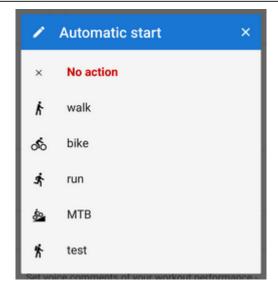

#### **Automatic start**

Launches track recording **automatically after Locus Map app startup**. Useful for detailed mapping of your activities but demanding a lot of data space. You can **select profile** in which Locus would start automatic recording: