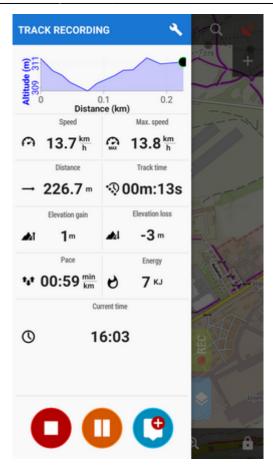

## Style of track recording panel

Select between full-featured sliding side panel:

https://docs.locusmap.eu/ Printed on 2025/06/15 11:11

2025/06/15 11:11 3/4 Track Recording Settings

or simple compact bottom panel:

### Number of track monitoring parameters

Defines number of cells in the track recording side panel grid (4 to 12) - cells display values or charts of parameters monitored during track recording