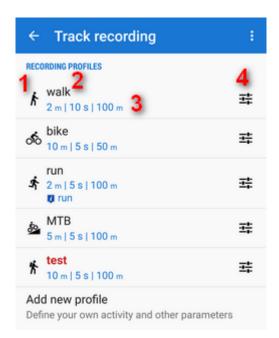

# **Recording profiles**

Locus Map records tracks in various **profiles**. Each profile has particular parameters suitable for **different activities** that can be **set individually**.

Tap the profile name to activate it. Active profile is highlighted red.

- 1 activity icon. Activity is defined when creating the profile. It cannot be changed later.
- 2 name of activity (can be edited)
- 3 distance and time frequency of recorded trackpoints, maximum allowed GPS deviation
- 4 profile settings button