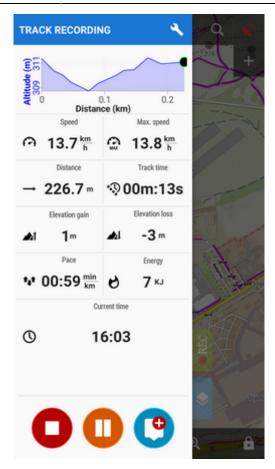

### Number of track monitoring parameters

Defines number of cells in the track recording side panel grid (4 to 12) - cells display values or charts of parameters monitored during track recording