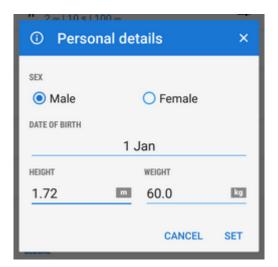

### **Body parameters**

available only in Locus Map Pro

Add values for calculation of your **energy consumption** during sports activities: