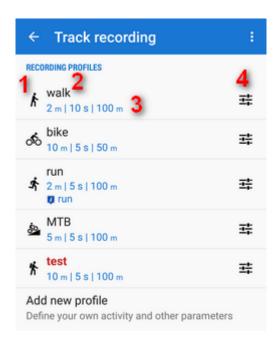

## **Recording profiles**

Locus Map records tracks in various **profiles**. Each profile has particular parameters suitable for **different activities** that can be **set individually**.

Tap the profile name to activate it. Active profile is highlighted red.

- 1 activity icon. Activity is defined when creating the profile. It cannot be changed later.
- 2 name of activity (can be edited)
- 3 distance and time frequency of recorded trackpoints, maximum allowed GPS deviation
- 4 profile settings button