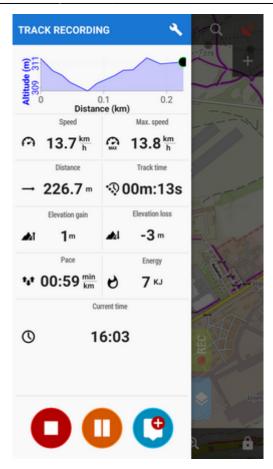

### Style of track recording panel

Select between full-featured sliding side panel:

https://docs.locusmap.eu/ Printed on 2025/06/15 11:33

2025/06/15 11:33 3/4 Track Recording Settings

or simple compact bottom panel:

### Number of track monitoring parameters

Defines number of cells in the track recording side panel grid (4 to 12) - cells display values or charts of parameters monitored during track recording