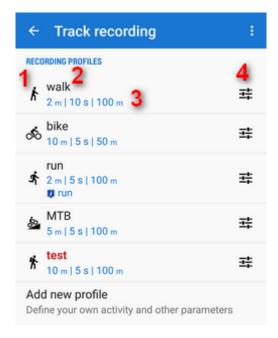

# **Recording profiles**

Locus Map records tracks in various **profiles**. Each profile has particular parameters suitable for **different activities** that can be **set individually**.

Tap the profile name to activate it. Active profile is highlighted red.

- 1 activity icon. Activity is defined when creating the profile. It cannot be changed later.
- 2 name of activity (can be edited)
- 3 distance and time frequency of recorded trackpoints, maximum allowed GPS deviation
- 4 profile settings button