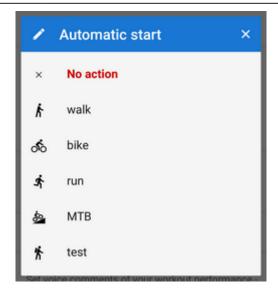

#### **Automatic start**

available only in Locus Map Pro Launches track recording **automatically after Locus Map app startup**. Useful for detailed mapping of your activities but demanding a lot of data space. You can **select profile** in which Locus would start automatic recording: