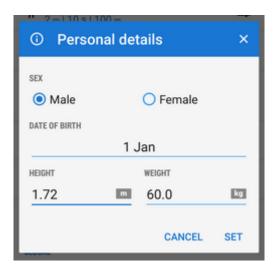

#### **Personal information**

available only in Locus Map Pro

Add values for calculation of your **energy consumption** during sports activities: