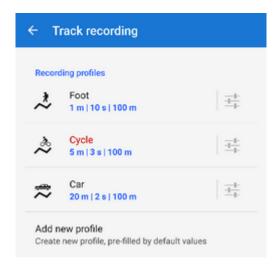

## **Recording profiles**

- Foot pre-defined profile. Frequency of trackpoints: 1m and 10sec. GPS accuracy: 100m. Tap to edit the profile.
- Cycle pre-defined profile. Frequency of trackpoints: 10m or 5sec. GPS accuracy: 100m. Tap to edit the profile.
- Add new profile available only for Locus Map Pro users. Allows to define a completely new profile based on default values.