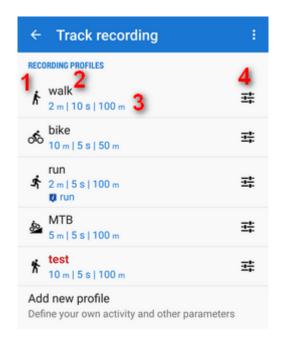

## **Recording profiles**

Locus Map records tracks in various **profiles**. Each profile has particular parameters suitable for **different activities** that can be **set individually**.

Tap the profile name to activate it. Active profile is highlighted red.

- 1 activity icon. Activity is defined when creating the profile. It cannot be changed later.
- 2 name of activity (can be edited)
- 3 distance and time frequency of recorded trackpoints, maximum allowed GPS deviation
- 4 profile settings button