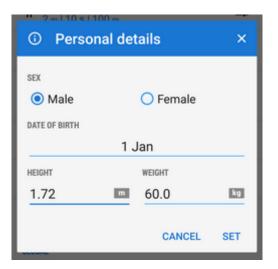

#### **Body parameters**

Add values for calculation of your **energy consumption** during sports activities: