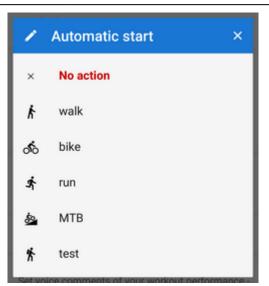

#### **Automatic start**

Launches track recording **automatically after Locus Map app startup**. Useful for detailed mapping of your activities but demanding a lot of data space. You can **select profile** in which Locus would start automatic recording: