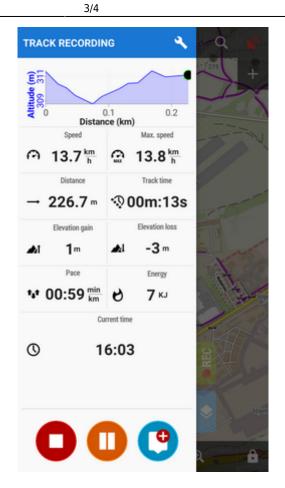

### Style of track recording panel

Select between full-featured sliding side panel:

or simple compact bottom panel:

#### Number of track monitoring parameters

Defines number of cells in the track recording side panel grid (4 to 12) - cells display values or charts of parameters monitored during track recording