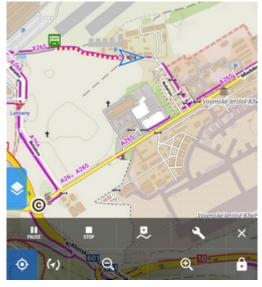

### Style of track recording panel

Select between full-featured sliding side panel:

or simple compact bottom panel: