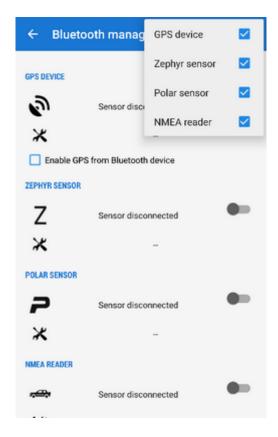

## **Instructions of Use**

• **topbar** - contains **menu of devices** that can be managed by Locus Map - disconnected devices can be unchecked to save space

- list of devices displays all devices that are or can be connected and their switches
- status displays the device status and actual data if the device is connected
- switch on/off start/stop receiving data from the device
- setting aborts connection with the device