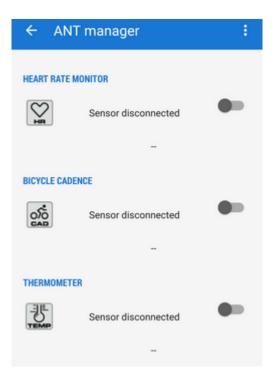

## **Instructions of Use**

• Menu > More functions > ANT+ Manager

- topbar contains menu of connectable devices check those you are willing to use
- the item appears in the ANT+ manager list. You can switch it on and start collecting data.

## A list of tested and supported devices is available HERE >>

Switching the device connection on may need additional download of missing ANT+ library from Google Play, depending on your mobile device.