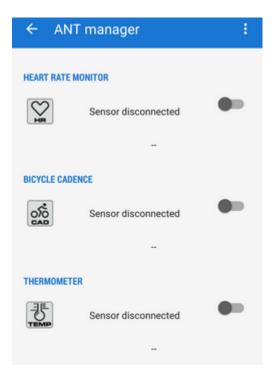

### **Instructions of Use**

- Menu > More > ANT+ Manager
- **topbar** contains menu of connectable devices check those you are willing to use
- the item appears in the **ANT+ manager list**. You can switch it on and start collecting data.