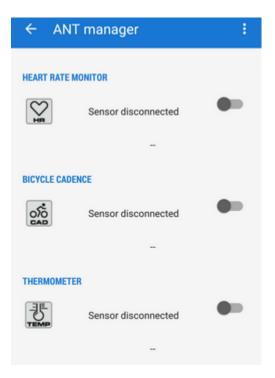

## **ANT+ Manager**

Use of ANT+-connected devices is fully functional in Locus Map Pro only. In Locus Map Free, it is limited to 10 minutes.

### **Instructions of Use**

- Menu > More > ANT+ Manager
- topbar contains menu of connectable devices check those you are willing to use
- the item appears in the **ANT+ manager list**. You can switch it on and start collecting data.