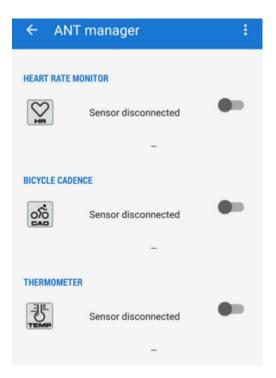

## **Instructions of Use**

- Menu > More > ANT+ Manager
- **topbar** contains menu of connectable devices check those you are willing to use
- the item appears in the **ANT+ manager list**. You can switch it on and start collecting data.