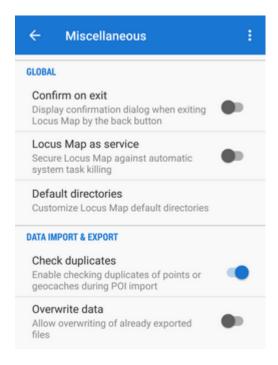

#### Global

Confirm on exit<html><br></html> Displays confirmation dialog on exiting Locus Map by the back button. Otherwise Locus Map stays active in background.

Locus Map as a service<html><br></html> Increases system priority of Locus Map and secures it against automatic system task killing.

Default directories<html><br></html> Allows customizing Locus Map default working directories, including root directory, maps directory etc. Useful mainly for users of Android 4.4+ who need to store Locus Map on SD card. More about this at our blog >>

### **Data import**

Check duplicates<a href="https://html>checking.com/blue-checking-checking-checking-checking-checking-checking-checking-checking-checking-checking-checking-checking-checking-checking-checking-checking-checking-checking-checking-checking-checking-checking-checking-checking-checking-checking-checking-checking-checking-checking-checking-checking-checking-checking-checking-checking-checking-checking-checking-checking-checking-checking-checking-checking-checking-checking-checking-checking-checking-checking-checking-checking-checking-checking-checking-checking-checking-checking-checking-checking-checking-checking-checking-checking-checking-checking-checking-checking-checking-checking-checking-checking-checking-checking-checking-checking-checking-checking-checking-checking-checking-checking-checking-checking-checking-checking-checking-checking-checking-checking-checking-checking-checking-checking-checking-checking-checking-checking-checking-checking-checking-checking-checking-checking-checking-checking-checking-checking-checking-checking-checking-checking-checking-checking-checking-checking-checking-checking-checking-checking-checking-checking-checking-checking-checking-checking-checking-checking-checking-checking-checking-checking-checking-checking-checking-checking-checking-checking-checking-checking-checking-checking-checking-checking-checking-checking-checking-checking-checking-checking-checking-checking-checking-checking-checking-checking-checking-checking-checking-checking-checking-checking-checking-checking-checking-checking-checking-checking-checking-checking-checking-checking-checking-checking-checking-checking-checking-checking-checking-checking-checking-checking-checking-checking-checking-checking-checking-checking-checking-checking-checking-checking-checking-checking-checking-checking-checking-checking-checking-checking-checking-checking-checking-checking-checking-checking-checking-checking-checking-checking-checking-checking-checking-checking-checking-checking-checking-checking-checking-checking-checking-c

## **Data export**

Overwrite data<a href="html">data</a> Allows overwriting already exported data files (points or tracks).

From:

https://docs.locusmap.eu/ - Locus Map Classic - knowledge base

Permanent link: