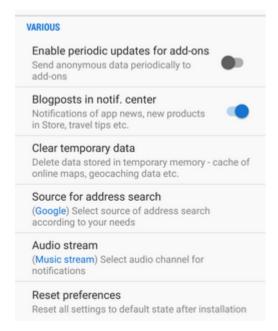

#### **Various**

Enable periodic updates for Add-ons<a href="https://example.com/html">https://example.com/html</a> Locus API for developers enables creating various Locus add-ons for many off-core functions. Most of them need to receive periodical information about map center location, GPS, recorded distance etc., for example Geocaching4Locus add-on that is very important for importing geocaches to Locus Map.

Clear temporary data<a href="html">tml</a> Deletes temporary storage folders:

- Temporary files deletes cache directory
- Cache of online maps deletes all cached online map tiles

- Unneeded geocaching data deletes all cached data of geocache points that have been removed before
- Unused attachments deletes all data linked to previously removed points

**Warning**: after performing this procedure all icons will have to be re-uploaded and new map initialization files will have to be created

Source of address search<html><br></html> Enables selecting from various address searching engines:

- Google default search engine. Returns very precise data but is functional only on devices officially supported by Google and associated with a Google account.
- MapQuest returns less precise data than Google in most cases but is functional on all devices
- Bing another alternative to Google by Microsoft

*Audio stream*<html><br></html> Selects audio channel for notifications:

- Music stream
- Notification stream

Reset preferences<a href="html">resets all settings to default state after Locus Map installation.">html</a> Resets all settings to default state after Locus Map installation.