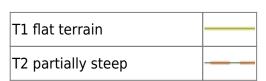

#### **Hiking SAC**

https://docs.locusmap.eu/ Printed on 2025/08/26 04:00

| T3 ropes or chains           | •••• |
|------------------------------|------|
| T4 jagged rocks, glaciers    |      |
| T5 climbing to sec. grade    |      |
| T6 climbing up to sec. grade |      |