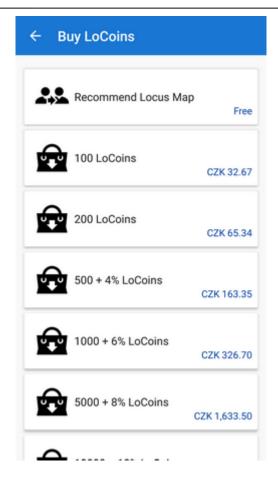

### **LoCoins Purchase**

LoCoins can be purchased in the User Profile > Purchase LoCoins. The purchase is provided by
Google Play Store and the only payment method is credit/debit card.

- LoCoins can be purchased in **pre-prepared packets only**. From 500 LC the packets contain also some extra LoCoins as a **bonus**. The bigger the packet, the greater is the bonus.
  - $\circ$  available packets: 100 LC, 200 LC, 500 + 4% LC, 1000 + 6% LC, 5000 + 8% LC and 10000 + 10% LC