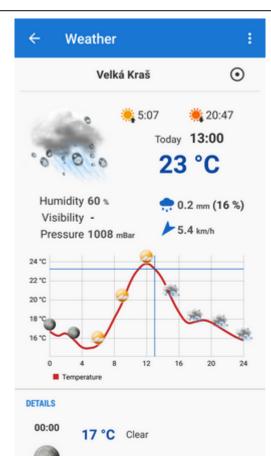

### **Detailed forecast**

Is displayed after tapping a day forecast line.

• **Current weather** - cloud coverage, sunrise/sunset times, current temperature, humidity %, visibility, pressure, precipitation, wind speed/direction

- **Meteogram** axe x day time, axe y temperature, curve displays also cloud coverage. Tapping the meteogram changes values in the detailed forecast
- **3-hour details** forecast for the whole day divided by 3 hours cloud coverage, temperature, wind speed/direction and precipitation