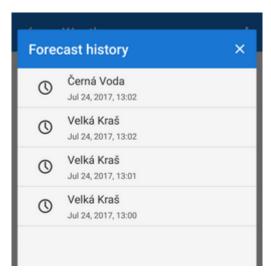

## **Forecast history**

Tap in the topbar and select **Forecast history** - a box with places forecast lately appears

From:

https://docs.locusmap.eu/ - Locus Map Classic - knowledge base

Permanent link:

 $https://docs.locusmap.eu/doku.php?id=manual:user\_guide:functions:weather\&rev=1500900224$ 