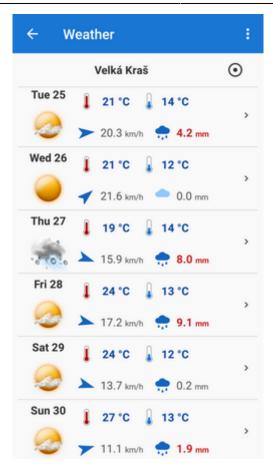

- **Current weather** information on current weather state cloud coverage, temperature, sunrise/sunset times
- **Today's weather forecast** the line with expected forecast for the day highest/lowest expected temperature, wind speed/direction, expected precipitation tapping the day line you can open a detailed 3-hours forecast with a meteogram
- Weather forecast for next 6 days all daily forecasts can be extended to 3-hour detailed information