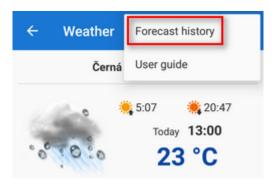

## **Forecast history**

Tap in the topbar and select **Forecast history** - a box with places forecast lately appears

From:

https://docs.locusmap.eu/ - Locus Map Classic - knowledge base

Permanent link:

 $https://docs.locusmap.eu/doku.php?id=manual:user\_guide:functions:weather\&rev=1500900224$ 