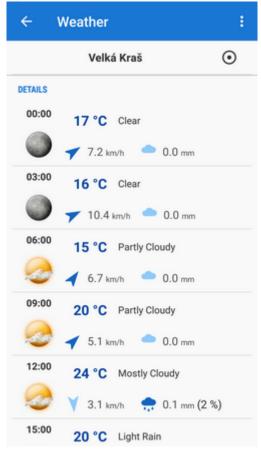

- **Meteogram** axe x day time, axe y temperature, curve displays also cloud coverage. Tapping the meteogram changes values in the detailed forecast
- **3-hour details** forecast for the whole day divided by 3 hours cloud coverage, temperature, wind speed/direction and precipitation

### **Detailed forecast**

Is displayed after tapping a day forecast line.

• **Current weather** - cloud coverage, sunrise/sunset times, current temperature, humidity %, visibility, pressure, precipitation, wind speed/direction