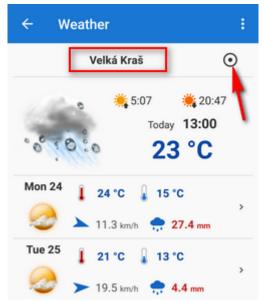

#### **Overall view**

• **Location** - Locus displays forecast of the nearest place to your selected location the online database knows name of. Other locations can be selected via the Location Selector .

- **Current weather** information on current weather state cloud coverage, temperature, sunrise/sunset times
- **Today's weather forecast** the line with expected forecast for the day highest/lowest expected temperature, wind speed/direction, expected precipitation tapping the day line you can open a detailed 3-hours forecast with a meteogram
- Weather forecast for next 6 days all daily forecasts can be extended to 3-hour detailed information