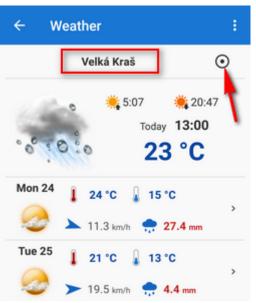

#### **Overall view**

.

• Location - Locus displays forecast of the nearest place to your selected location the online database knows name of. Other locations can be selected via the Location Selector •.

- **Current weather** information on current weather state cloud coverage, temperature, sunrise/sunset times
- **Today's weather forecast** the line with expected forecast for the day highest/lowest expected temperature, wind speed/direction, expected precipitation tapping the day line you can open a detailed 3-hours forecast with a meteogram
- Weather forecast for next 6 days all daily forecasts can be extended to 3-hour detailed information