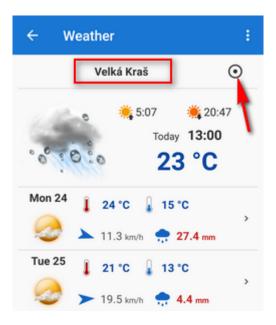

## Weather Forecast Screen

- **Location** your GPS/mobile network located position is displayed by default. Other locations can be selected via the Location Selector.
- **Current weather** information on current weather state cloud coverage, temperature, sunrise/sunset times, humidity, visibility, pressure, precipitation and wind speed/direction
- **Today's weather forecast** the line with expected temperature span can be unfolded into a detailed 3-hour forecast
- Weather forecast for next 6 days all daily forecasts can be extended to 3-hour detailed information

- **Rain** the icon visibility depends on the amount of precipitation. If heavy rains are expected, the precipitation number is red.
- **Wind** visibility is similar to the rain. Plus there is the direction indicator that can be useful for cycling or other sports activities.