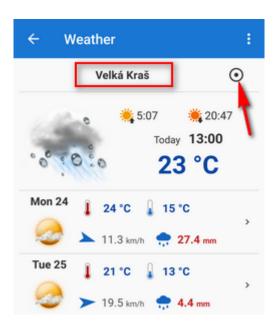

## Weather Forecast Screen

- **Location** your GPS/mobile network located position is displayed by default. Other locations can be selected via the Location Selector.
- **Current weather** information on current weather state cloud coverage, temperature, sunrise/sunset times, humidity, visibility, pressure, precipitation and wind speed/direction
- Today's weather forecast the line with expected temperature span can be unfolded into a detailed 3-hour forecast
- Weather forecast for next 6 days all daily forecasts can be extended to 3-hour detailed information

Rain - the icon visibility depends on the amount of precipitation. If heavy rains are expected, the precipitation number is red.
Wind - visibility is similar to the rain. Plus there is the direction indicator that can be useful for cycling or other sports activities.