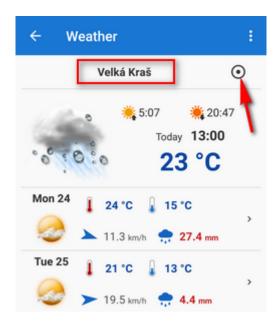

## **Weather Forecast Screen**

- **Location** your GPS/mobile network located position is displayed by default. Other locations can be selected via the Location Selector.
- **Current weather** information on current weather state cloud coverage, temperature, sunrise/sunset times, humidity, visibility, pressure, precipitation and wind speed/direction
- **Today's weather forecast** the line with expected temperature span can be unfolded into a detailed 3-hour forecast

• Weather forecast for next 6 days - all daily forecasts can be extended to 3-hour detailed information

- Rain the icon visibility depends on the amount of precipitation. If heavy rains are expected, the precipitation number is red.
- Wind visibility is similar to the rain. Plus there is the direction indicator that can be useful for cycling or other sports activities.