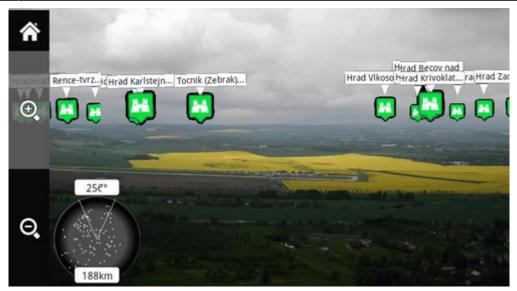

## **Instructions of Use**

- select the points of interest to visualize. It is necessary to have the needed points **downloaded** in Locus Map.
- another option is to select a category of LoMaps POI and highlight it on map

The add-on displays only points that are added on map via Points tab or LoMaps POI function, not POI database that is a part of LoMaps.

- start the add-on and watch your points hover on the camera screen on their real-world positions.
- tap any point to display its name. Tap again for details (augmented reality add-on is closed by it)