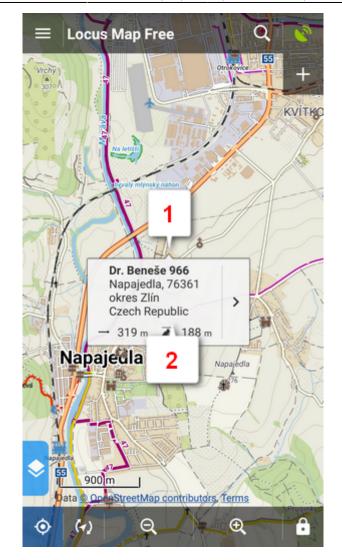

**Locus Map** allows you to place **your own POI** to mark anything you like on your trip, to show your friends your address on holidays or to let yourself navigate to it. It'simple:

• 1. touch the screen on the place you'd like to save and hold a sec. A small frame with address appears. 2. tap it once more to open the POI detail window.

• tap 🕶 in the left lower corner.

| ← Dr. Bei  | neše 966                                                           |
|------------|--------------------------------------------------------------------|
| BASIC INF  | D ATTACHMENT                                                       |
| 320 m      | Di Buller                                                          |
| S Dr. Bene |                                                                    |
| N 49       | °10.973' , E 17°31.296'                                            |
| DETAILS    |                                                                    |
| ALTITUDE   | 188 m                                                              |
| CREATED    | Sep 21, 2016, 12:01                                                |
| ADDRESS    | Dr. Beneše 966<br>Napajedla, 76361<br>okres Zlín<br>Czech Republic |
|            |                                                                    |
| a 🗯        | *° 🕈 ^                                                             |