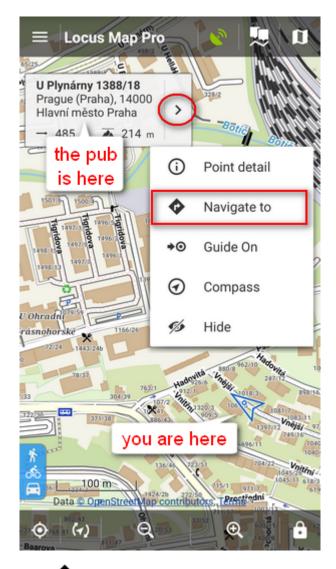

## Locus Map can help, of course!

• long-tap the place on map, a label with address appears

• tap button and select Navigate to<html><br></html> In default settings you must be online to get the navigation started