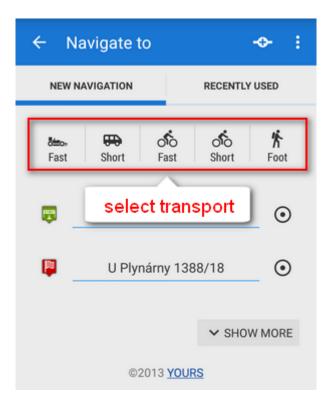

• select one of the offered means of transport

• route appears on map, let's go!

https://docs.locusmap.eu/ Printed on 2025/07/24 15:13

More about **Navigation** in Locus Map can be found here >>

Is this post useful for you? Please rate it: {(rater>id=1|name=basics\_navigation|type=rate|headline=off)}