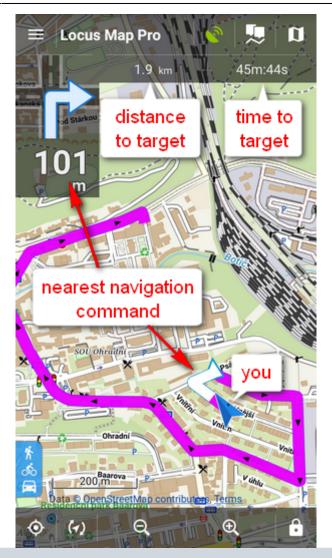

• select one of the offered means of transport

• route appears on map, let's go!

https://docs.locusmap.eu/ Printed on 2025/07/24 15:13

More about **Navigation** in Locus Map can be found here >>

Is this post useful for you? Please rate it: {(rater>id=1|name=basics\_navigation|type=rate|headline=off)}