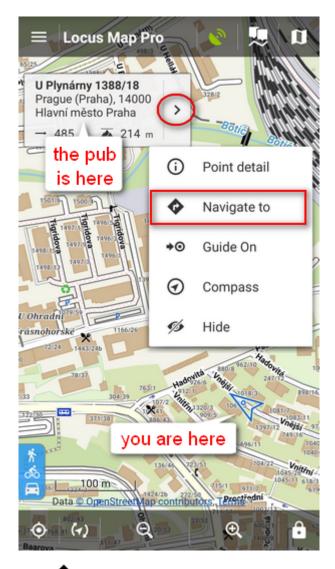

## Locus Map can help, of course!

• long-tap the place on map, a label with address appears

• tap button and select Navigate to<html><br></html> In default settings you must be online to get the navigation started