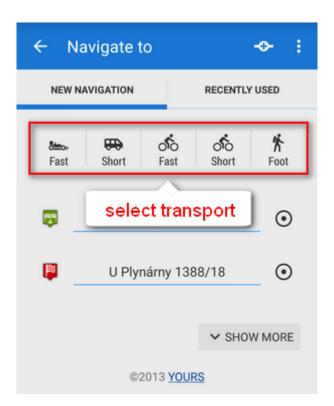

• select one of the offered means of transport

• route appears on map, let's go!

https://docs.locusmap.eu/ Printed on 2025/08/20 22:03

More about **Navigation** in Locus Map can be found here >>