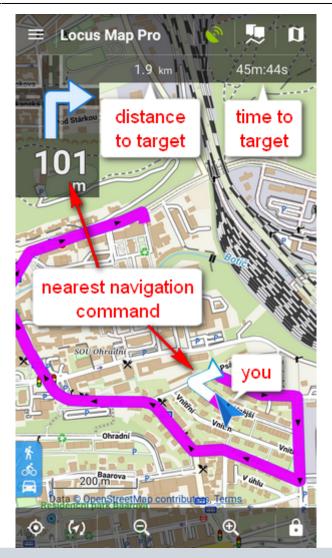

• select one of the offered means of transport

• route appears on map, let's go!

https://docs.locusmap.eu/ Printed on 2025/08/20 22:03

More about **Navigation** in Locus Map can be found here >>