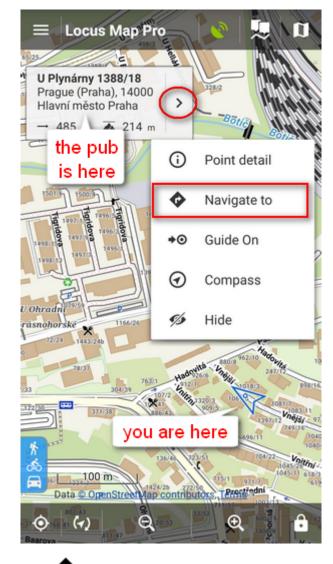

## I need to be navigated to that pub on the map...

Locus Map can help, of course!

• long-tap the place on map, a label with address appears

- tap > button and select Navigate to
- select one of the offered means of transport