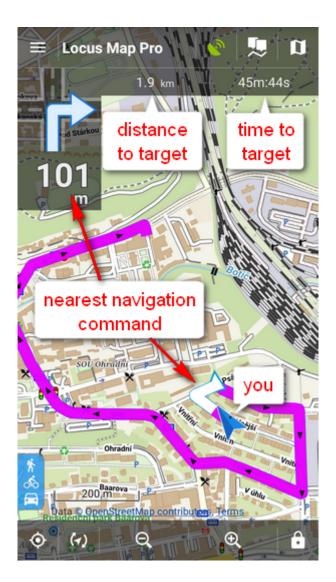

• route appears on map, let's go!

From: https://docs.locusmap.eu/ - Locus Map Classic - knowledge base

Permanent link: https://docs.locusmap.eu/doku.php?id=manual:basics:navigation&rev=1430120919

Last update: 2015/04/27 09:48