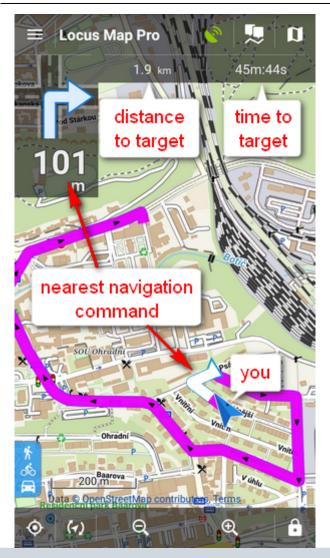

• select one of the offered means of transport

• route appears on map, let's go!

https://docs.locusmap.eu/ Printed on 2025/06/14 21:59

More about **Navigation** in Locus Map can be found here >>