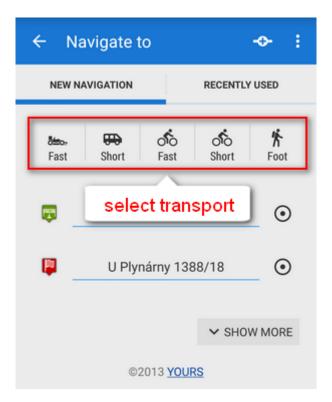

• select one of the offered means of transport

• route appears on map, let's go!

https://docs.locusmap.eu/ Printed on 2025/06/14 21:59

More about **Navigation** in Locus Map can be found here >>