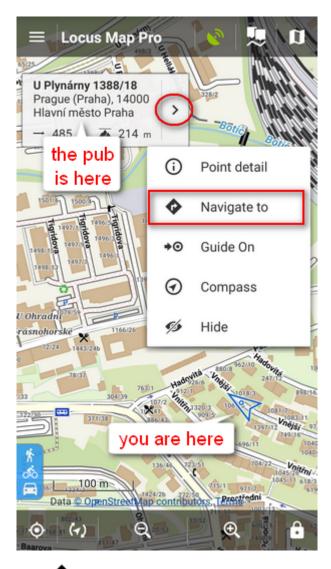

## Locus Map can help, of course!

• long-tap the place on map, a label with address appears

• tap button and select Navigate to<html><br></html> In default settings you must be online to get the navigation started