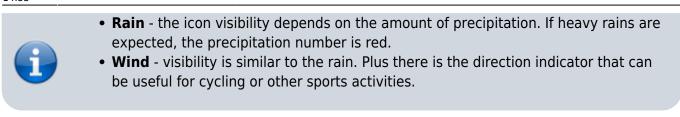

## Weather Forecast Screen

- **Location** your GPS/mobile network located position is displayed by default. Other locations can be selected via the Location Selector.
- **Current weather** information on current weather state cloud coverage, temperature, sunrise/sunset times, humidity, visibility, pressure, precipitation and wind speed/direction
- Today's weather forecast the line with expected temperature span can be unfolded into a detailed 3-hour forecast
- Weather forecast for next 6 days all daily forecasts can be extended to 3-hour detailed information