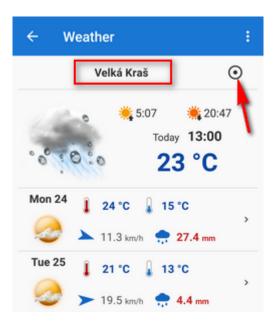

## Weather Forecast Screen

- **Location** your GPS/mobile network located position is displayed by default. Other locations can be selected via the Location Selector.
- **Current weather** information on current weather state cloud coverage, temperature, sunrise/sunset times, humidity, visibility, pressure, precipitation and wind speed/direction
- Today's weather forecast the line with expected temperature span can be unfolded into a detailed 3-hour forecast
- Weather forecast for next 6 days all daily forecasts can be extended to 3-hour detailed information