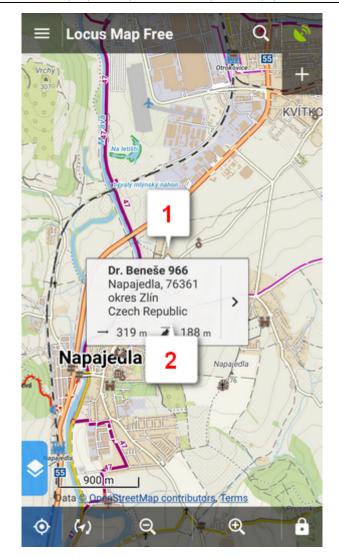

**Locus Map** allows you to place **your own POI** to mark anything you like on your trip, to show your friends your address on holidays or to let yourself navigate to it. It'simple:

• 1. touch the screen on the place you'd like to save and hold a sec. A small frame with address appears. 2. tap it once more to open the POI detail window.

• tap 🕶 in the left lower corner.

| ← Dr. Ber         | neše 966                                                           |
|-------------------|--------------------------------------------------------------------|
| BASIC INFO        | D ATTACHMENT                                                       |
| 320 m             | a zahraday                                                         |
| DOLU COPERIDACION | °10.973' , E 17°31.296'                                            |
| DETAILS           |                                                                    |
| ALTITUDE          | 188 m                                                              |
| CREATED           | Sep 21, 2016, 12:01                                                |
| ADDRESS           | Dr. Beneše 966<br>Napajedla, 76361<br>okres Zlín<br>Czech Republic |
|                   |                                                                    |
| a 🗘               | *° 🛊 ^                                                             |