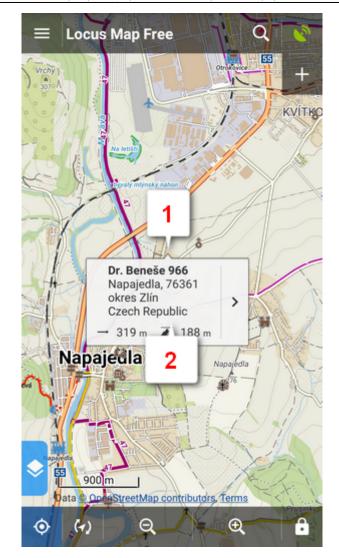

• touch the screen on the place you'd like to save and hold a sec. A small frame with address appears. Tap it once more to open the POI detail window.

• tap 🕶 in the left lower corner.

| ← Dr. Ber   | neše 966                                                           |
|-------------|--------------------------------------------------------------------|
| BASIC INFO  | D ATTACHMENT                                                       |
| 320 m       | A Di Paneo                                                         |
| S Dr. Benes |                                                                    |
| N 49        | °10.973' , E 17°31.296'                                            |
| DETAILS     |                                                                    |
| ALTITUDE    | 188 m                                                              |
| CREATED     | Sep 21, 2016, 12:01                                                |
| ADDRESS     | Dr. Beneše 966<br>Napajedla, 76361<br>okres Zlín<br>Czech Republic |
|             |                                                                    |
| <b>Q</b> 0  | "® 🗯 ^                                                             |