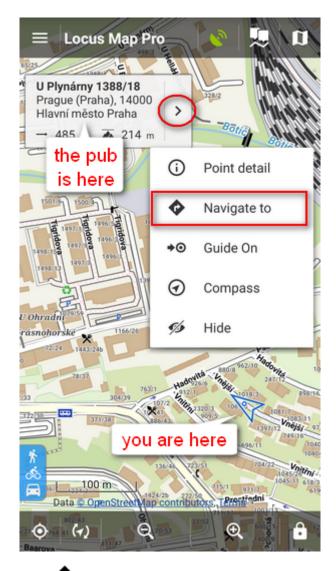

## Locus Map can help, of course!

• long-tap the place on map, a label with address appears

• tap button and select Navigate to<html><br></html> In default settings you must be online to get the navigation started