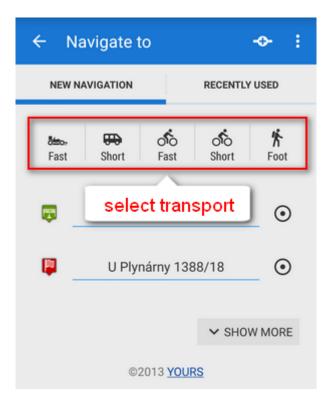

• select one of the offered means of transport

• route appears on map, let's go!

http://docs.locusmap.eu/ Printed on 2024/09/21 02:22

More about **Navigation** in Locus Map can be found here >>