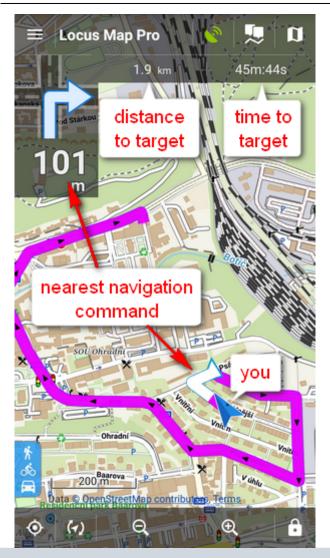

• select one of the offered means of transport

• route appears on map, let's go!

http://docs.locusmap.eu/ Printed on 2024/09/21 02:22

More about **Navigation** in Locus Map can be found here >>