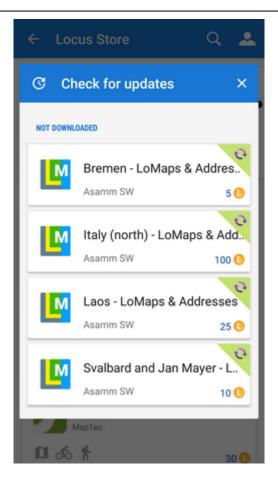

## **Check for Updates**

Here you can check if some of **your purchased or downloaded products** (maps, guides etc.) has been **updated**: