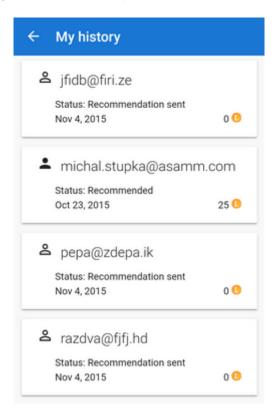

#### Recommendations

List of all **recommendations you sent** including rewards: