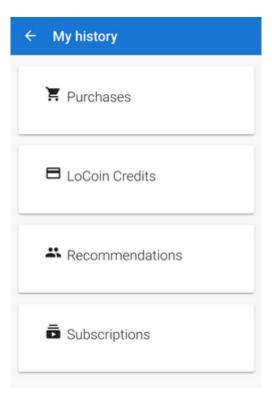

## **My History**

Here you can check history of all your activity in Locus Store - statuses of transactions, LoCoin credits, rewards for recommending Locus to others and subscriptions of services and features:

#### **Purchases**

History of your **purchases of products** - maps, routes, points or features:

#### **LoCoin Credits**

History of all your **LoCoin acquisitions** - purchases, gifts, vouchers or rewards for recommending Locus:

13:26

#### Recommendations

List of all **recommendations you sent** including rewards:

## **Subscriptions**

Direct access to history of all your **subscriptions of products, services and features**. Here you can **subscribe again or cancel ongoing subscriptions**: