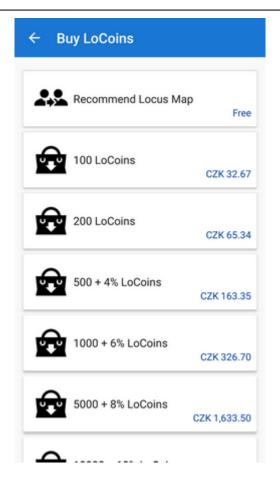

# **Buy LoCoins**

Opens offer of LoCoin packets you can purchase for your local currency:

More info about LoCoins >>