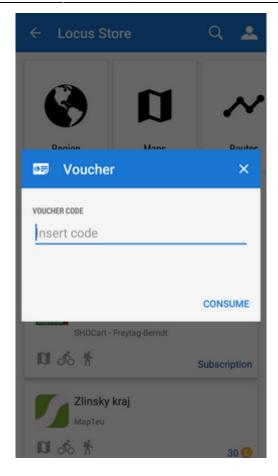

### **Use Voucher**

**Voucher** is a kind of **reward you can get in competitions or promo actions** on social networks or on Locus website. It can be used to **increase your LoCoin credit** or to **get a particular product for free**.

This is the place where you **insert the voucher unique code** to get the benefits included:

https://docs.locusmap.eu/ Printed on 2025/08/30 11:35

2025/08/30 11:35 5/10 Locus Store User Profile

The vouchers are sent via e-mail.