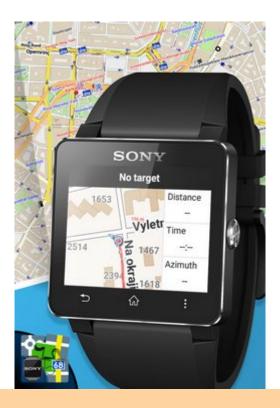

## **About**

- Add-on SmartWatch2 for Sony Smart Watch 2 wrist watch it works as an extended screen for Locus Map application in mobile or tablet. You can control comfortably the most frequently used features by it:
  - start/stop/pause track recording
  - quickly switch between recording profiles
  - watch guidance on a target switch between the compass and map view